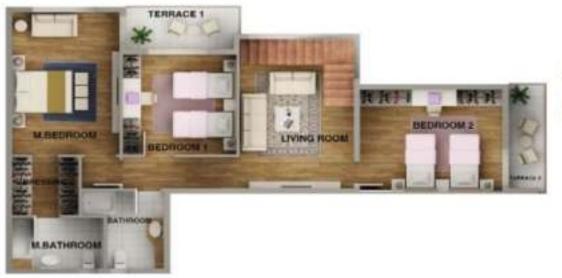

AG1

Reception 4.30 X 8.05 M.Bedroom 3.60 X 3.80 Bedroom1 3.60 X 3.80 Bedroom2 4.00 X 4.20 M.Dressing 1.70 X 2.60 Living Room 3.50 X 4.00 Kitchen 3.30 X 2.60
Toilet 1.20 X 2.60
M.bathroom 2.30 X 2.60
Bathroom 1.70 X 2.60
Maid Room 3.05 X 2.60
Maid Toilet 1.80 X 0.90

#### SPACES & DIMENSIONS

M.Bedroom 3.60 X 3.80 M.Bathroom 2.30 X 2.60 M.Dressing 1.70 X 2.60 Bedroom1 3.60 X 3.80 Bedroom2 4.00 X 4.20 Bathroom 1.70 X 2.60 Kitchen 3.30 X 2.60 | Reception | 5.20 × 8.05 | Living Room | 3.50 × 4.00 | Maid Room | 3.05 × 2.60 | Maid Toilet | 1.80 × 0.90 | Toilet | 1.20 × 2.60 | Terrace1 | 6.25 × 4.55 |