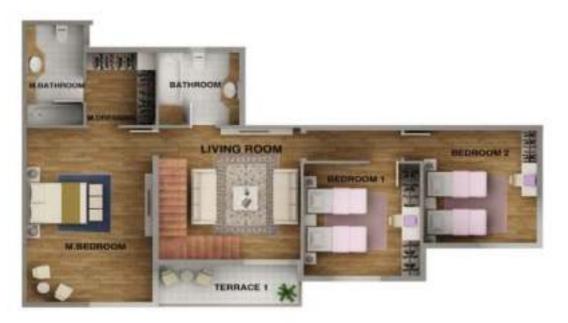

# iApartment PARK EDITION | TOTAL AREA 110 SQUARE METERS

### SPACES & DIMENSIONS

Bathroom 2.45 X 1.90
Kitchen 2.25 X 2.20
Toilet 1.10 X 1.80
Terrace 1.80 X 2.40
Reception 6.75 X 3.95
Master Bedroom 3.60 X 4.00
Bedroom 4.20 X 4.40

BG<sub>1</sub>