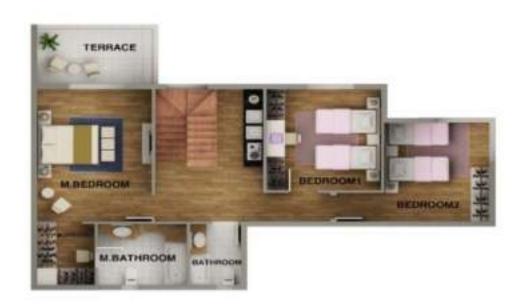

### **GROUND FLOOR SPACES & DIMENSIONS**

| CR CR | Living Room<br>Master Bedroom<br>Master Dressing<br>Master Bathroom<br>Bedroom 1<br>Bedroom 2<br>Stair Case<br>Bathroom<br>Temoort | 3.10 X 2.50<br>5.05 X 3.40<br>2.05 X 2.10<br>1.80 X 2.90<br>3.55 X 3.60<br>3.50 X 4.50<br>2.70 X 3.60<br>2.75 X 2.60<br>1.50 X 3.60 |
|-------|------------------------------------------------------------------------------------------------------------------------------------|-------------------------------------------------------------------------------------------------------------------------------------|
|       | Terraca2                                                                                                                           | 3.70 X 1.15                                                                                                                         |
|       |                                                                                                                                    |                                                                                                                                     |