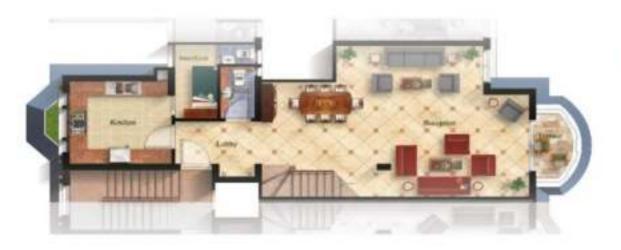

## Ground Floor

### **SPACES & DIMENSIONS**

| Reception   | 7.35 X 6.45 |
|-------------|-------------|
| Maid Room   | 2.05 X 1.95 |
| Maid Toilet | 2.05 X 0.95 |
| Terrace     | 3.50 X 1.25 |
| Kitchen     | 3.60 X 5.45 |
| Toilet      | 1.60 X 2.25 |
| Laundry     | 1.15 X 1.20 |
| Staircase   | 3.50 X 6.00 |

# First Floor

### SPACES & DIMENSIONS

| Тегтасе     | 2.65 X 1.35 |
|-------------|-------------|
| M.Bedroom   | 3.65 X 4.00 |
| Bedroom1    | 3,60 X 4.00 |
| Living Room | 3.60 X 3.60 |
| Bathroom    | 1.75 X 2.30 |
| Dressing    | 1.80 X 1.70 |
| Bathroom    | 1.80 X 1.90 |
| Bathroom    | 1.80 X 1.65 |
| Bedroom2    | 3.65 X 3.80 |
| Bedroom3    | 3.60 X 4.25 |
| Terrace     | 2.45 X 1.05 |