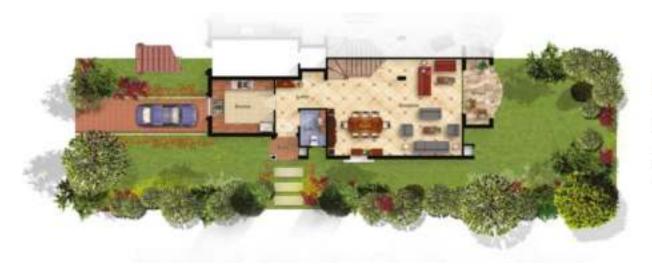

REA 260 SQUARE METERS



SPACES & DIMENSIONS

Living Room

4.75 X 4.05



# **Ground Floor**



### **SPACES & DIMENSIONS**

Entrance 3.35 X 3.75
Kitchen 2.75 X 4.25
Lobby 2.00 X 2.15
Toilet 1.65 X 2.00
Reception & Dinning 6.50 X 11.50
Terrace 1.60 X 2.60

## First Floor



### SPACES & DIMENSIONS

| Staircase  | 2.40 X 6.30 |
|------------|-------------|
| Store      | 1.00 X 0.65 |
| Bedroom1   | 4.75 X 3.65 |
| Terrace1   | 2.30 X 1.00 |
| M.Bedroom  | 4.75 X 4.15 |
| Bathroom   | 2.25 X 2.15 |
| Terrace2   | 1.75 X 2.00 |
| Bedroom2   | 4,00 X 3.50 |
| M.Dressing | 2.25 X 2.15 |
| M.Bathmom  | 1.65 X 2.15 |
| Теггасе3   | 1.75 X 2.25 |



# Roof Floor



### **SPACES & DIMENSIONS**

Living Room

4.75 X 4.05



79

# **iVilla PARK EDITION GARDEN CORNER** | TOTAL AREA 230 SQUARE METERS



### **GROUND FLOOR SPACES & DIMENSIONS**

 Kitchen
 3.40 X 3.60

 Toilet
 2.30 X 1.50

 Reception&Dining
 6.20 X 7.80

 Terrace
 4.20 X 1.35





### FIRST FLOOR SPACES & DIMENSIONS

| Bedroom1  | 3.65 X 4.55 |
|-----------|-------------|
| Bedroom2  | 3.40 X 4.40 |
| Bathroom  | 2.50 X 1.80 |
| Dressing  | 3.65 X 2.10 |
| M.Bedroom | 4.20 X 5.15 |
| Bathroom  | 1.90 X 2.55 |
| Store     | 1.25 X 1.00 |



81

# **iVilla PARK EDITION GARDEN REGULAR** | TOTAL AREA 220 SQUARE METERS



### **GROUND FLOOR SPACES & DIMENSIONS**

 Kitchen
 3.40 X 3.60

 Toilet
 2.30 X 1.40

 Reception&Dining
 6.20 X 7.80

 Terrace
 4.20 X 1.35

# **iVilla PARK EDITION GARDEN REGULAR** | TOTAL AREA 220 SQUARE METERS



### FIRST FLOOR SPACES & DIMENSIONS

| Bedroom1  | 3.70 X 3.50 |
|-----------|-------------|