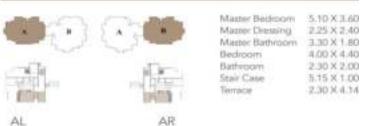

# **iVilla PARK EDITION GARDEN CORNER** | TOTAL AREA 230 SQUARE METERS

### **GROUND FLOOR SPACES & DIMENSIONS**

 Kitchen
 3.40 X 3.60

 Toilet
 2.30 X 1.50

 Reception&Dining
 6.20 X 7.80

 Terrace
 4.20 X 1.35

### FIRST FLOOR SPACES & DIMENSIONS

| Bedroom1  | 3.65 X 4.55 |
|-----------|-------------|
| Bedroom2  | 3.40 X 4.40 |
| Bathroom  | 2.50 X 1.80 |
| Dressing  | 3.65 X 2.10 |
| M.Bedroom | 4.20 X 5.15 |
| Bathroom  | 1.90 X 2.55 |
| Store     | 1.25 X 1.00 |