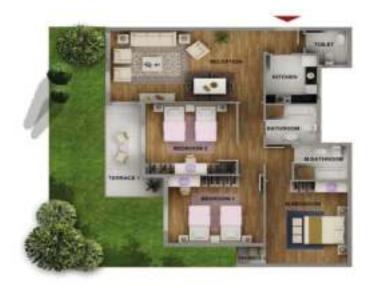

# iApartment PARK EDITION | TOTAL AREA 100 SQUARE METERS

#### SPACES & DIMENSIONS

Reception 6.20 X 3.70
Bedroom 3.40 X 3.40
M.Bedroom 3.40 X 3.50
Kitchen 2.50 X 2.60
Bethroom 1.70 X 2.20
Toilet 1.80 X 2.60

AG4