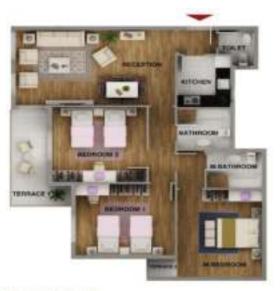

# iApartment PARK EDITION | TOTAL AREA 125 SQUARE METERS

#### SPACES & DIMENSIONS

Reception 6.00 X 4.15 M.Bedroom 3.60 X 3.50 M.Bathroom 2.40 × 1.65 Bedroom1 3.60 X 3.50 3.60 X 3.45 Bedroom2 2.00 X 2.35 Kitchen 2.00 X 3.55 Terrace Bathroom 2.00 X 1.70

AG3