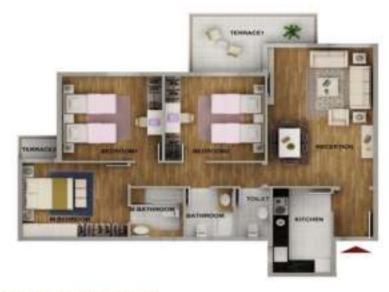

# iApartment PARK EDITION | TOTAL AREA 125 SQUARE METERS

#### SPACES & DIMENSIONS

Reception 6.00 X 4.15 M.Bedroom 3.60 X 3.50 M.Bathroom 2.40 × 1.65 Bedroom1 3.60 X 3.50 3.60 X 3.45 Bedroom2 2.00 X 2.35 Kitchen 2.00 X 3.55 Terrace Bathroom 2.00 X 1.70

AG3