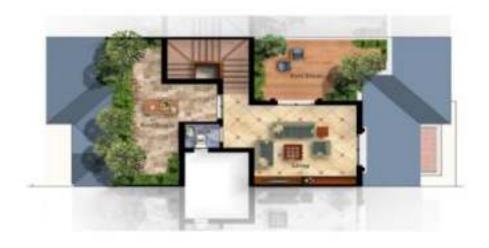

## Ground Floor

### SPACES & DIMENSIONS

| Entrance  | 2.75 X 8.80 |
|-----------|-------------|
| Maid Room | 2.60 X 2.90 |
|           | 1.55 X 1.00 |
| Toilet    | 1.55 X 1.15 |
| Kitchen   | 5.55 X 3.80 |
| Reception | 7.45 X 9.50 |
| Terrace   | 3.90 X 3.40 |
| Staircage | 3.85 X 2.95 |

## First Floor

#### **SPACES & DIMENSIONS**

| Bedroom1   | 4.05 X 3.30 |
|------------|-------------|
| Bathroom1  | 2.75 X 1.80 |
| Bedroom2   | 3.85 X 4.20 |
| Bathroom2  | 2.30 X 1.85 |
| Staincase  | 2.95 X 2.95 |
| Terrace1   | 3.55 X 0.90 |
| Living     | 3.75 X 3.25 |
| Bedroom3   | 3.75 X 3.50 |
| M.Bedroom  | 3.60 X 3.95 |
| Dressing   | 2.30 X 2.35 |
| M.Bathroom | 2.30 X 1.65 |
| Terrace2   | 3.40 X 1.00 |