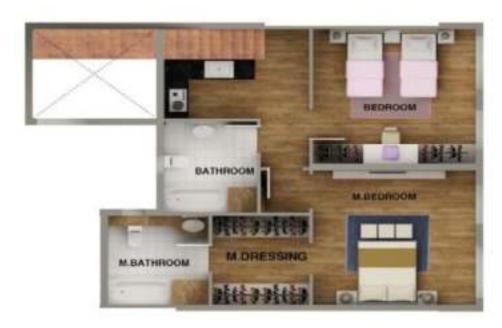

AG2

1

AR.

 Reception
 6.20 × 3.70

 Bedroom
 3.40 × 3.40

 M. Bedroom
 3.40 × 3.50

 Kitchen
 2.50 × 2.60

 Terrace
 2.80 × 3.30

 Bathroom
 1.70 × 2.20

 Toilet
 1.80 × 2.60

Reception 6.00 X 4.15 M.Bedroom 3.60 X 3.45 M.Bathroom 2.40 X 1.65 Bedroom1 3.60 X 3.50 Bedroom2 3,60 X 3,50 Terrace 2.00 X 3.55 3.20 X 2.35 Kitchen. Bathroom 2.00 × 1.70