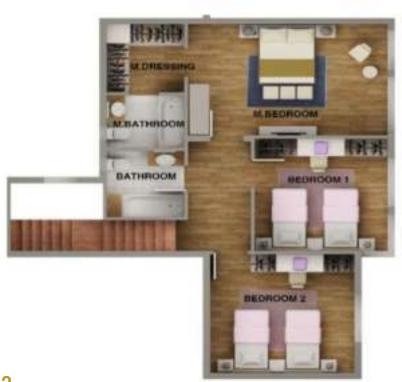

AG1

Reception 4.30 X 8.05 M.Bedroom 3.60 X 3.80 Bedroom1 3.60 X 3.80 Bedroom2 4.00 X 4.20 M.Dressing 1.70 X 2.60 Living Room 3.50 X 4.00 Kitchen 3.30 X 2.60
Toilet 1.20 X 2.60
M.bathroom 2.30 X 2.60
Bathroom 1.70 X 2.60
Maid Room 3.05 X 2.60
Maid Toilet 1.80 X 0.90