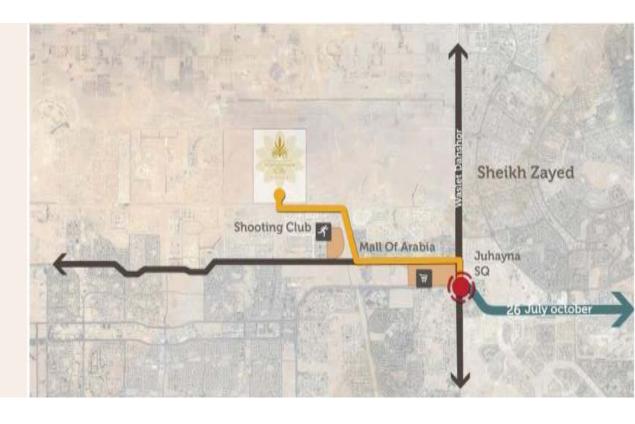

# **EXACT DISTANCE BETWEEN LANDMARKS:**

- 5 minutes from Juhayna square Few minutes away from mall of Arabia & Mall of Egypt.
- Close to a wide range of international schools, hospitals & universities.
- 3Km away from Mountain View Chillout Park.
- 4 minutes from Zayed Entrance.
- · 2 minutes from the shooting club

The project is located in the most prime location in the 6<sup>th</sup> of October city behind Mall of Arabia 6 minutes from Alex desert road & 5 minutes from Cairo Wahat Road.

"Building the most powerful & innovative practice on the Planet"