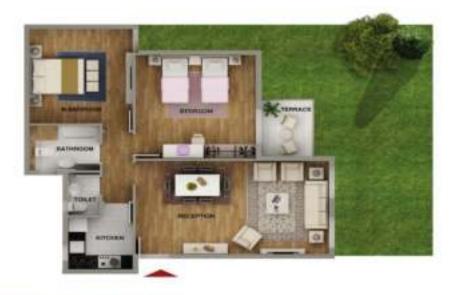

# iApartment PARK EDITION | TOTAL AREA 100 SQUARE METERS

#### SPACES & DIMENSIONS

Reception 6.20 X 3.70
Bedroom 3.40 X 3.40
M.Bedroom 3.40 X 3.50
Kitchen 2.50 X 2.60
Bethroom 1.70 X 2.20
Toilet 1.80 X 2.60

AG4