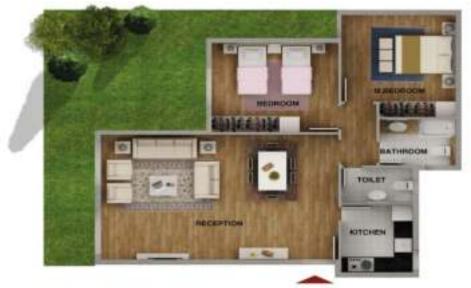

# iApartment PARK EDITION | TOTAL AREA 125 SQUARE METERS

#### SPACES & DIMENSIONS

Reception 6.00 X 4.15 M.Bedroom 3.60 X 3.50 M.Bathroom 2.40 × 1.65 Bedroom1 3.60 X 3.50 3.60 X 3.45 Bedroom2 2.00 X 2.35 Kitchen 2.00 X 3.55 Terrace Bathroom 2.00 X 1.70

AG3