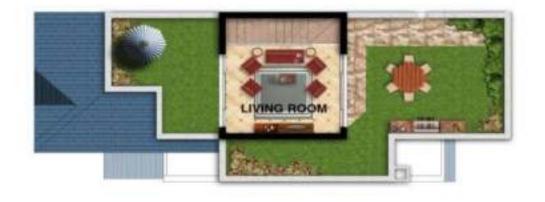

| 2.25 X 2.15 |
| M.Bathroom | 1.65 X 2.15 |
| Terrace3   | 1.60 X 2.25 |
|            |             |



# TOWNHOUSE REGULAR | TOTAL AREA 260 SQUARE METERS



SPACES & DIMENSIONS

Living Room

4.75 X 4.05



# **Ground Floor**



### **SPACES & DIMENSIONS**

Entrance 3.35 X 3.75
Kitchen 2.75 X 4.25
Lobby 2.00 X 2.15
Toilet 1.65 X 2.00
Reception & Dinning 6.50 X 11.50
Terrace 1.60 X 2.60

## First Floor



### SPACES & DIMENSIONS

| Staircase  | 2.40 X 6.30 |
|------------|-------------|
| Store      | 1.00 X 0.65 |
| Bedroom1   | 4.75 X 3.65 |
| Terrace1   | 2.30 X 1.00 |
| M.Bedroom  | 4.75 X 4.15 |
| Bathroom   | 2.25 X 2.15 |
| Terrace2   | 1.75 X 2.00 |
| Bedroom2   | 4,00 X 3.50 |
| M.Dressing | 2.25 X 2.15 |
| M.Bathmom  | 1.65 X 2.15 |
| Теггасе3   | 1.75 X 2.25 |



# Roof Floor



### **SPACES & DIMENSIONS**

Living Room

4.75 X 4.05



79

# **iVilla PARK EDITION GARDEN CORNER** | TOTAL AREA 230 SQUARE METERS



### **GROUND FLOOR SPACES & DIMENSIONS**

 Kitchen
 3.40 X 3.60

 Toilet
 2.30 X 1.50

 Reception&Dining
 6.20 X 7.80

 Terrace
 4.20 X 1.35





### FIRST FLOOR SPACES & DIMENSIONS

| Bedroom1  | 3.65 X 4.55 |
|-----------|-------------|
| Bedroom2  | 3.40 X 4.40 |
| Bathroom  | 2.50 X 1.80 |
| Dressing  | 3.65 X 2.10 |
| M.Bedroom | 4.20 X 5.15 |
| Bathroom  | 1.90 X 2.55 |
| Store     | 1.25 X 1.00 |



81

# **iVilla PARK EDITION GARDEN REGULAR** | TOTAL AREA 220 SQUARE METERS



### **GROUND FLOOR SPACES & DIMENSIONS**

 Kitchen
 3.40 X 3.60

 Toilet
 2.30 X 1.40

 Reception&Dining
 6.20 X 7.80

 Terrace
 4.20 X 1.35

# **iVilla PARK EDITION GARDEN R