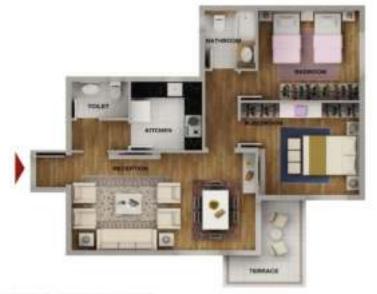

# iApartment PARK EDITION | TOTAL AREA 105 SQUARE METERS

2.45 X 1.80 2.25 X 2.00

1.10 X 2.00

2.55 X 1.70

6.75 X 4.10

3.60 X 3.65

4.20 X 4.00

Kitchen Toilet

Terrace

Reception

Bedroom

Master Bedroom

#### SPACES & DIMENSIONS

AG1