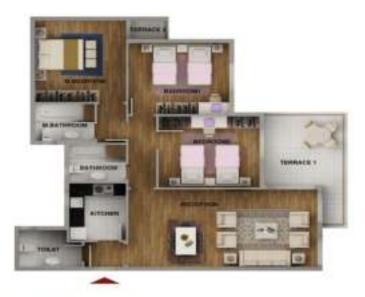

# iApartment PARK EDITION | TOTAL AREA 125 SQUARE METERS

#### SPACES & DIMENSIONS

Reception 6.00 X 4.15 M.Bedroom 3.60 X 3.50 M.Bathroom 2.40 × 1.65 Bedroom1 3.60 X 3.50 3.60 X 3.45 Bedroom2 2.00 X 2.35 Kitchen 2.00 X 3.55 Terrace Bathroom 2.00 X 1.70

AG3