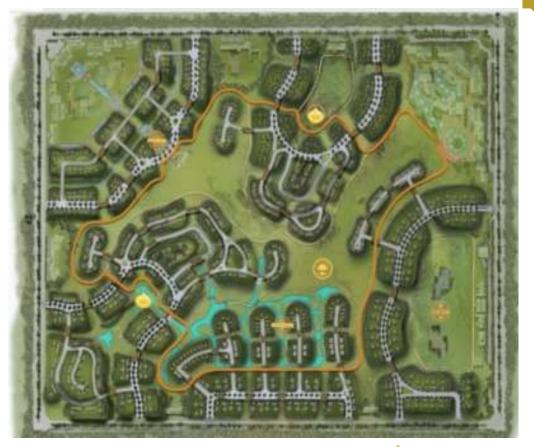

# **ICITY CONCEPT**

All iCity's parks are themed and each is different, meeting every resident's needs and allowing them to design a rewarding lifestyle that is uniquely theirs.

iCity where parks beautify your everyday life

#### Club Park

(84 Feddan) the most active park for those who practice sports, it features excellent sports facilities & academies

#### **Mountain Park**

A naturally elevated land area that offers views from an altitude (40 meters high views overlooking spacious greeneries)

## **Royal Park**

(50 Feddan) a classic European design that brings a Parisian feel to iCity.

#### The Creek

**(64 Feddan)** a natural environment with spacious green area & waterways built as an ideal setting for meditation & mind clearance.

#### **Central Park**

Perfect location for family gatherings & kids to play. It includes a vast area of open spaces as well as shaded structures, it is a main point of attraction for outdoor fun