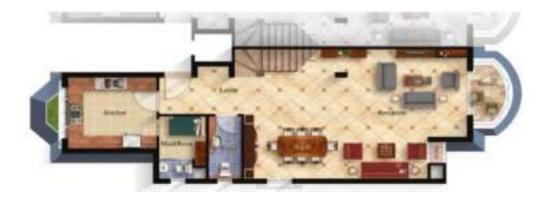

## Ground Floor

### **SPACES & DIMENSIONS**

| Reception   | 7.35 X 6.45 |
|-------------|-------------|
| Maid Room   | 2.05 X 1.95 |
| Maid Toilet | 2.05 X 0.95 |
| Terrace     | 3.50 X 1.25 |
| Kitchen     | 3.60 X 5.45 |
| Toilet      | 1.60 X 2.25 |
| Laundry     | 1.15 X 1.20 |
| Staircase   | 3.50 X 6.00 |