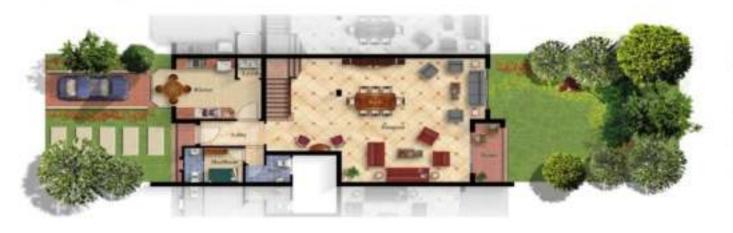

## Ground Floor

### **SPACES & DIMENSIONS**

| Reception   | 7.35 X 6.45 |
|-------------|-------------|
| Maid Room   | 2.05 X 1.95 |
| Maid Toilet | 2.05 X 0.95 |
| Terrace     | 3.50 X 1.25 |
| Kitchen     | 3.60 X 5.45 |
| Toilet      | 1.60 X 2.25 |
| Laundry     | 1.15 X 1.20 |
| Staircase   | 3.50 X 6.00 |

# First Floor

### SPACES & DIMENSIONS

| Тегтасе     | 2.65 X 1.35 |
|-------------|-------------|
| M.Bedroom   | 3.65 X 4.00 |
| Bedroom1    | 3,60 X 4.00 |
| Living Room | 3.60 X 3.60 |
| Bathroom    | 1.75 X 2.30 |
| Dressing    | 1.80 X 1.70 |
| Bathroom    | 1.80 X 1.90 |
| Bathroom    | 1.80 X 1.65 |
| Bedroom2    | 3.65 X 3.80 |
| Bedroom3    | 3.60 X 4.25 |
| Terrace     | 2.45 X 1.05 |