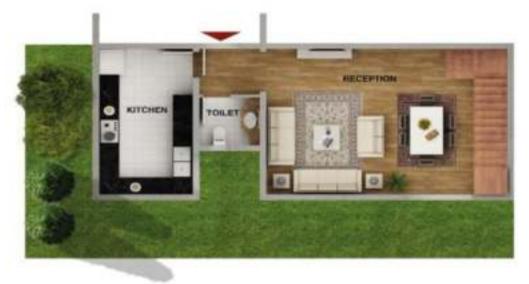

### **GROUND FLOOR SPACES & DIMENSIONS**

 Kitchen
 3.40 X 3.60

 Toilet
 2.30 X 1.50

 Reception&Dining
 6.20 X 7.80

 Terrace
 4.20 X 1.35

### **GROUND FLOOR SPACES & DIMENSIONS**

 Kitchen
 3.40 X 3.60

 Toilet
 2.30 X 1.40

 Reception&Dining
 6.20 X 7.80

 Terrace
 4.20 X 1.35