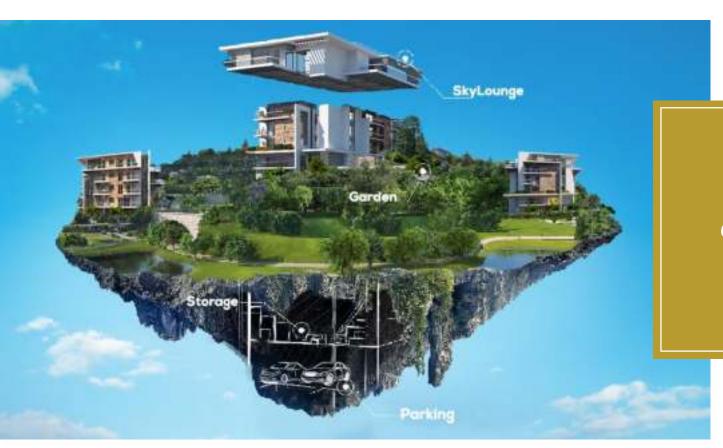

# **ICITY CONCEPT**

All iCity's parks are themed and each is different, meeting every resident's needs and allowing them to design a rewarding lifestyle that is uniquely theirs.

iCity where parks beautify your everyday life

#### Club Park

(84 Feddan) the most active park for those who practice sports, it features excellent sports facilities & academies

#### **Mountain Park**

A naturally elevated land area that offers views from an altitude (40 meters high views overlooking spacious greeneries)

## **Royal Park**

(50 Feddan) a classic European design that brings a Parisian feel to iCity.

#### The Creek

**(64 Feddan)** a natural environment with spacious green area & waterways built as an ideal setting for meditation & mind clearance.

#### **Central Park**

Perfect location for family gatherings & kids to play. It includes a vast area of open spaces as well as shaded structures, it is a main point of attraction for outdoor fun

# **ICITY CONCEPT | 02 ISLANDS**

Designed elevated islands for you, an environment unrivaled in privacy and exclusivity with highest security that is well connected to all of iCity's facilities.

# **ICITY CONCEPT | 04 IDRIVE**

iCity is a stress-free environment that seamlessly separates vehicles and residents

Have your own in home storage or private underground storage.

Enjoy private access to the roof top lounge where you can host gatherings and events at your iApartment sky lounge.

Your guests can share with you the amazing view of Mountain View iCity.

You & your loved ones can now enjoy your time in your exclusive garden equipped with a furnished cabin, for unique outdoor events and celebrations.