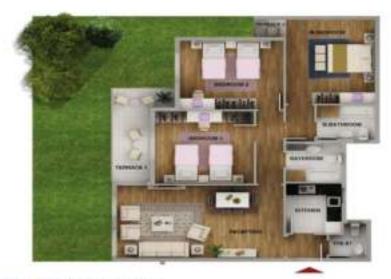

# iApartment PARK EDITION | TOTAL AREA 125 SQUARE METERS

#### SPACES & DIMENSIONS

Reception 6.00 X 4.15 M.Bedroom 3.60 X 3.50 M.Bathroom 2.40 × 1.65 Bedroom1 3.60 X 3.50 3.60 X 3.45 Bedroom2 2.00 X 2.35 Kitchen 2.00 X 3.55 Terrace Bathroom 2.00 X 1.70

AG3