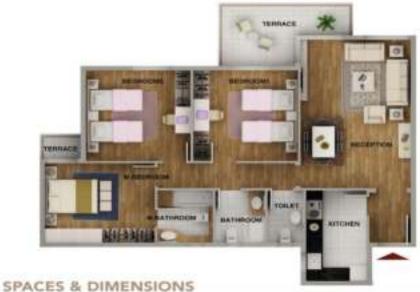

# iApartment PARK EDITION | TOTAL AREA 100 SQUARE METERS

#### SPACES & DIMENSIONS

Reception 6.20 X 3.70
Bedroom 3.40 X 3.40
M.Bedroom 3.40 X 3.50
Kitchen 2.50 X 2.60
Bethroom 1.70 X 2.20
Toilet 1.80 X 2.60

AG4