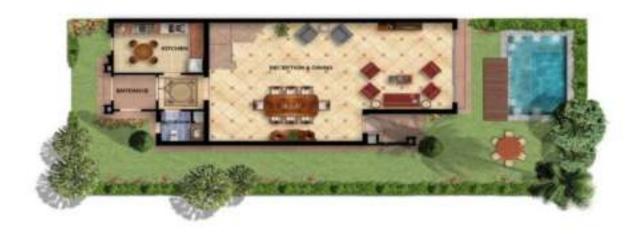

## Ground Floor

### SPACES & DIMENSIONS

| Entrance  | 2.75 X 8.80 |
|-----------|-------------|
| Maid Room | 2.60 X 2.90 |
|           | 1.55 X 1.00 |
| Toilet    | 1.55 X 1.15 |
| Kitchen   | 5.55 X 3.80 |
| Reception | 7.45 X 9.50 |
| Terrace   | 3.90 X 3.40 |
| Staircage | 3.85 X 2.95 |