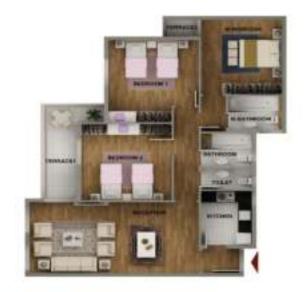

# iApartment PARK EDITION | TOTAL AREA 100 SQUARE METERS

#### SPACES & DIMENSIONS

Reception 6.20 X 3.70
Bedroom 3.40 X 3.40
M.Bedroom 3.40 X 3.50
Kitchen 2.50 X 2.60
Bethroom 1.70 X 2.20
Toilet 1.80 X 2.60

AG4