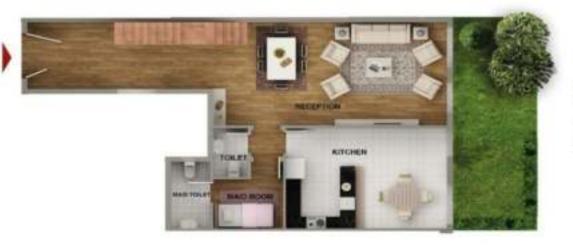

### **GROUND FLOOR SPACES & DIMENSIONS**

| A A |    | Reception<br>Kitchen<br>Toilet<br>Laundry<br>Maid Room<br>Maid Tollet<br>Stair Case | 5.30 × 10.95<br>3.50 × 4.00<br>1.70 × 1.80<br>2.65 × 1.50<br>2.65 × 2.05<br>2.65 × 1.10<br>3.45 × 1.60 |
|-----|----|-------------------------------------------------------------------------------------|--------------------------------------------------------------------------------------------------------|
| 6   |    |                                                                                     |                                                                                                        |
| CL  | CR |                                                                                     |                                                                                                        |