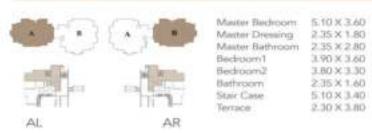

### **GROUND FLOOR SPACES & DIMENSIONS**

| A A |    | Reception<br>Kitchen<br>Toilet<br>Laundry<br>Maid Room<br>Maid Tollet<br>Stair Case | 5.30 × 10.95<br>3.50 × 4.00<br>1.70 × 1.80<br>2.65 × 1.50<br>2.65 × 2.05<br>2.65 × 1.10<br>3.45 × 1.60 |
|-----|----|-------------------------------------------------------------------------------------|--------------------------------------------------------------------------------------------------------|
| 6   |    |                                                                                     |                                                                                                        |
| CL  | CR |                                                                                     |                                                                                                        |