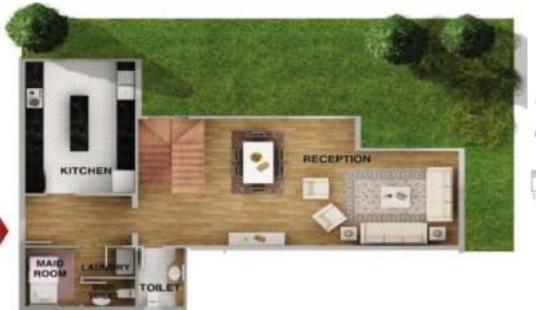

AG1

Reception 4.30 X 8.05 M.Bedroom 3.60 X 3.80 Bedroom1 3.60 X 3.80 Bedroom2 4.00 X 4.20 M.Dressing 1.70 X 2.60 Living Room 3.50 X 4.00 Kitchen 3.30 X 2.60
Toilet 1.20 X 2.60
M.bathroom 2.30 X 2.60
Bathroom 1.70 X 2.60
Maid Room 3.05 X 2.60
Maid Toilet 1.80 X 0.90

AG2

1

AR.

 Reception
 6.20 × 3.70

 Bedroom
 3.40 × 3.40

 M. Bedroom
 3.40 × 3.50

 Kitchen
 2.50 × 2.60

 Terrace
 2.80 × 3.30

 Bathroom
 1.70 × 2.20

 Toilet
 1.80 × 2.60

Reception 6.00 X 4.15 M.Bedroom 3.60 X 3.45 M.Bathroom 2.40 X 1.65 Bedroom1 3.60 X 3.50 Bedroom2 3,60 X 3,50 Terrace 2.00 X 3.55 3.20 X 2.35 Kitchen. Bathroom 2.00 × 1.70