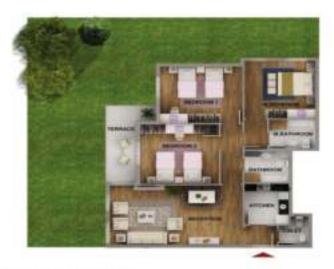

# iApartment PARK EDITION | TOTAL AREA 100 SQUARE METERS

#### SPACES & DIMENSIONS

Reception 6.20 X 3.70
Bedroom 3.40 X 3.40
M.Bedroom 3.40 X 3.50
Kitchen 2.50 X 2.60
Bethroom 1.70 X 2.20
Toilet 1.80 X 2.60

AG4

#### SPACES & DIMENSIONS

 Reception
 3.60 × 6.55

 Bedroom
 3.70 × 3.50

 M. Bedroom
 3.90 × 4.00

 Kitchen
 1.80 × 2.30

 Bethroom
 2.20 × 2.30

 Toilet
 1.70 × 1.00

 Terrace
 0.00 × 0.00

AG5