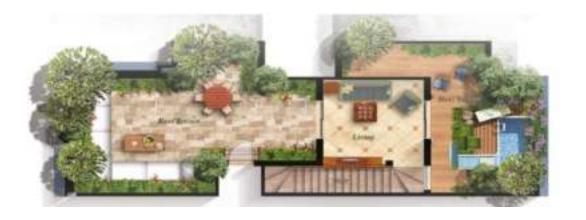

## Ground Floor

### SPACES & DIMENSIONS

| Entrance  | 2.75 X 8.80 |
|-----------|-------------|
| Maid Room | 2.60 X 2.90 |
|           | 1.55 X 1.00 |
| Toilet    | 1.55 X 1.15 |
| Kitchen   | 5.55 X 3.80 |
| Reception | 7.45 X 9.50 |
| Terrace   | 3.90 X 3.40 |
| Staircage | 3.85 X 2.95 |

## Roof Floor

### SPACES & DIMENSIONS

Living Room 5,00 X 4,10 Staircase 3,00 X 2,90 Tollet 2,20 X 1,10