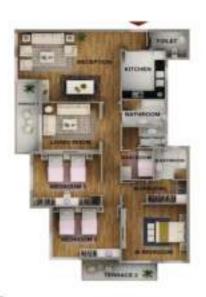

## iApartment i4L | TOTAL AREA 220 SQUARE METERS

#### SPACES & DIMENSIONS

M.Bedroom 3.60 X 3.80 M.Bathroom 2.30 X 2.60 M.Dressing 1.70 X 2.60 Bedroom1 3.60 X 3.80 Bedroom2 4.00 X 4.20 Bathroom 1.70 X 2.60 Kitchen 3.30 X 2.60 | Reception | 5.20 × 8.05 | Living Room | 3.50 × 4.00 | Maid Room | 3.05 × 2.60 | Maid Toilet | 1.80 × 0.90 | Toilet | 1.20 × 2.60 | Terrace1 | 6.25 × 4.55 |