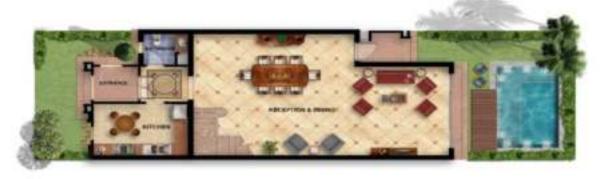

# **Ground Floor**

### **SPACES & DIMENSIONS**

Entrance 3.35 X 3.75
Kitchen 2.75 X 4.25
Lobby 2.00 X 2.15
Toilet 1.65 X 2.00
Reception & Dinning 6.50 X 11.50
Terrace 1.60 X 2.60