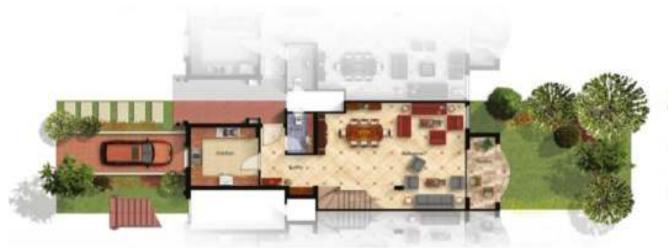

## Ground Floor

### SPACES & DIMENSIONS

| Entrance  | 2.75 X 8.80 |
|-----------|-------------|
| Maid Room | 2.60 X 2.90 |
|           | 1.55 X 1.00 |
| Toilet    | 1.55 X 1.15 |
| Kitchen   | 5.55 X 3.80 |
| Reception | 7.45 X 9.50 |
| Terrace   | 3.90 X 3.40 |
| Staircage | 3.85 X 2.95 |

## First Floor

#### **SPACES & DIMENSIONS**

| Bedroom1   | 4.05 X 3.30 |
|------------|-------------|
| Bathroom1  | 2.75 X 1.80 |
| Bedroom2   | 3.85 X 4.20 |
| Bathroom2  | 2.30 X 1.85 |
| Staincase  | 2.95 X 2.95 |
| Terrace1   | 3.55 X 0.90 |
| Living     | 3.75 X 3.25 |
| Bedroom3   | 3.75 X 3.50 |
| M.Bedroom  | 3.60 X 3.95 |
| Dressing   | 2.30 X 2.35 |
| M.Bathroom | 2.30 X 1.65 |
| Terrace2   | 3.40 X 1.00 |