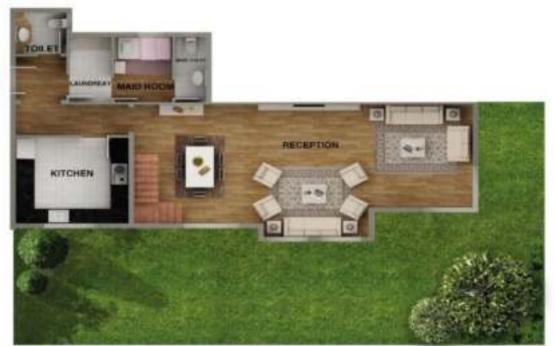

# iApartment PARK EDITION | TOTAL AREA 100 SQUARE METERS

#### SPACES & DIMENSIONS

Reception 6.20 X 3.70
Bedroom 3.40 X 3.40
M.Bedroom 3.40 X 3.50
Kitchen 2.50 X 2.60
Bethroom 1.70 X 2.20
Toilet 1.80 X 2.60

AG4