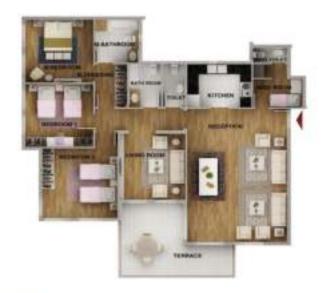

# **SUN ROOF 3 BEDROOMS** | TOTAL AREA 130 SQUARE METERS

### SPACES & DIMENSIONS

6.00 X 4.15 Reception M.Bedroom 3.60 X 3.45 M.Bathroommi 2.40 X 1.65 Bedroom I 3.60 X 3.50 Bedroom2 3.60 X 3.50 Bathroom 2.00 X 1.70 Kitchen 3.20 X 2.35 2.00 X 3.55 Тептасе

AR-AL A43