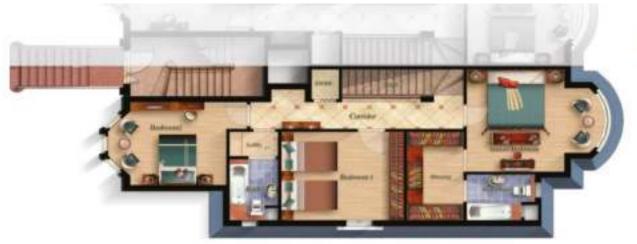

Kitchen 2.75 X 4.25
Lobby 2.00 X 2.15
Toilet 1.65 X 2.00
Reception & Dinning 6.50 X 11.50
Terrace 1.60 X 2.60

## First Floor



### SPACES & DIMENSIONS

| Staircase  | 2.40 X 6.30 |
|------------|-------------|
| Store      | 1.00 X 0.65 |
| Bedroom1   | 4.75 X 3.65 |
| Terrace1   | 2.30 X 1.00 |
| M.Bedroom  | 4.75 X 4.15 |
| Bathroom   | 2.25 X 2.15 |
| Terrace2   | 1.75 X 2.00 |
| Bedroom2   | 4,00 X 3.50 |
| M.Dressing | 2.25 X 2.15 |
| M.Bathmom  | 1.65 X 2.15 |
| Теггасе3   | 1.75 X 2.25 |



# Roof Floor



### **SPACES & DIMENSIONS**

Living Room

4.75 X 4.05



79

# **iVilla PARK EDITION GARDEN CORNER** | TOTAL AREA 230 SQUARE METERS



### **GROUND FLOOR SPACES & DIMENSIONS**

 Kitchen
 3.40 X 3.60

 Toilet
 2.30 X 1.50

 Reception&Dining
 6.20 X 7.80

 Terrace
 4.20 X 1.35





### FIRST FLOOR SPACES & DIMENSIONS

| Bedroom1  | 3.65 X 4.55 |
|-----------|-------------|
| Bedroom2  | 3.40 X 4.40 |
| Bathroom  | 2.50 X 1.80 |
| Dressing  | 3.65 X 2.10 |
| M.Bedroom | 4.20 X 5.15 |
| Bathroom  | 1.90 X 2.55 |
| Store     | 1.25 X 1.00 |



81

# **iVilla PARK EDITION GARDEN REGULAR** | TOTAL AREA 220 SQUARE METERS



### **GROUND FLOOR SPACES & DIMENSIONS**

 Kitchen
 3.40 X 3.60

 Toilet
 2.30 X 1.40

 Reception&Dining
 6.20 X 7.80

 Terrace
 4.20 X 1.35

# **iVilla PARK EDITION GARDEN REGULAR** | TOTAL AREA 220 SQUARE METERS



### FIRST FLOOR SPACES & DIMENSIONS

| Bedroom1  | 3.70 X 3.50 |
|-----------|-------------|
| Bedroom2  | 3.40 X 4.40 |
| Bathroom  | 2.15 X 1.95 |
| Dressing  | 1.90 X 3.85 |
| M.Bedroom | 4.20 X 5.15 |
| Bathroom  | 3.65 X 1.75 |
| Sto