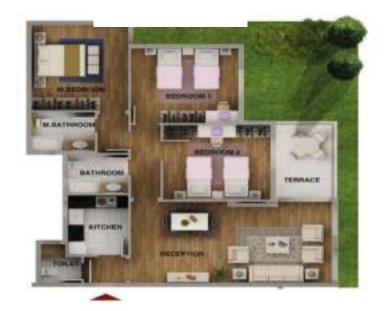

# iApartment PARK EDITION | TOTAL AREA 100 SQUARE METERS

#### SPACES & DIMENSIONS

Reception 6.20 X 3.70
Bedroom 3.40 X 3.40
M.Bedroom 3.40 X 3.50
Kitchen 2.50 X 2.60
Bethroom 1.70 X 2.20
Toilet 1.80 X 2.60

AG4