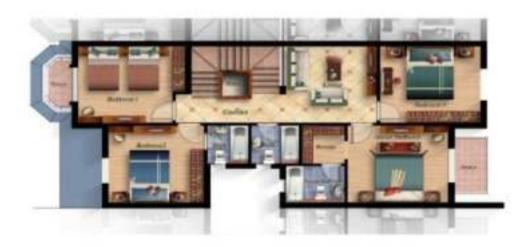

AG1

Reception 4.30 X 8.05 M.Bedroom 3.60 X 3.80 Bedroom1 3.60 X 3.80 Bedroom2 4.00 X 4.20 M.Dressing 1.70 X 2.60 Living Room 3.50 X 4.00 Kitchen 3.30 X 2.60
Toilet 1.20 X 2.60
M.bathroom 2.30 X 2.60
Bathroom 1.70 X 2.60
Maid Room 3.05 X 2.60
Maid Toilet 1.80 X 0.90