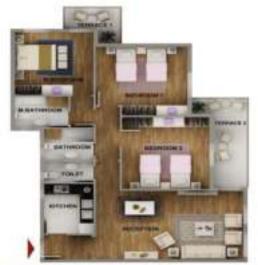

# iApartment PARK EDITION | TOTAL AREA 100 SQUARE METERS

#### SPACES & DIMENSIONS

Reception 6.20 X 3.70
Bedroom 3.40 X 3.40
M.Bedroom 3.40 X 3.50
Kitchen 2.50 X 2.60
Bethroom 1.70 X 2.20
Toilet 1.80 X 2.60

AG4