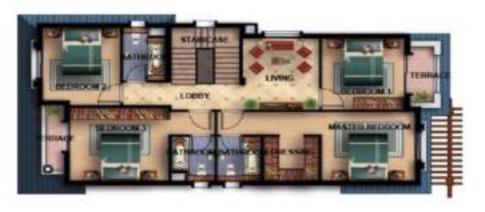

## Ground Floor

### SPACES & DIMENSIONS

| Entrance  | 2.75 X 8.80 |
|-----------|-------------|
| Maid Room | 2.60 X 2.90 |
|           | 1.55 X 1.00 |
| Toilet    | 1.55 X 1.15 |
| Kitchen   | 5.55 X 3.80 |
| Reception | 7.45 X 9.50 |
| Terrace   | 3.90 X 3.40 |
| Staircage | 3.85 X 2.95 |

## First Floor

#### **SPACES & DIMENSIONS**

| Bedroom1   | 4.05 X 3.30 |
|------------|-------------|
| Bathroom1  | 2.75 X 1.80 |
| Bedroom2   | 3.85 X 4.20 |
| Bathroom2  | 2.30 X 1.85 |
| Staincase  | 2.95 X 2.95 |
| Terrace1   | 3.55 X 0.90 |
| Living     | 3.75 X 3.25 |
| Bedroom3   | 3.75 X 3.50 |
| M.Bedroom  | 3.60 X 3.95 |
| Dressing   | 2.30 X 2.35 |
| M.Bathroom | 2.30 X 1.65 |
| Terrace2   | 3.40 X 1.00 |

## Roof Floor

### SPACES & DIMENSIONS

Living Room 5,00 X 4,10 Staircase 3,00 X 2,90 Tollet 2,20 X 1,10