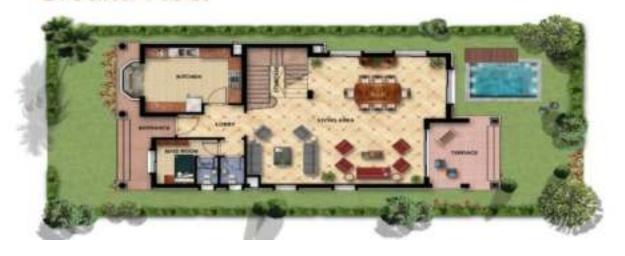

## Ground Floor

### SPACES & DIMENSIONS

| Entrance  | 2.75 X 8.80 |
|-----------|-------------|
| Maid Room | 2.60 X 2.90 |
|           | 1.55 X 1.00 |
| Toilet    | 1.55 X 1.15 |
| Kitchen   | 5.55 X 3.80 |
| Reception | 7.45 X 9.50 |
| Terrace   | 3.90 X 3.40 |
| Staircage | 3.85 X 2.95 |

## First Floor

#### **SPACES & DIMENSIONS**

| Bedroom1   | 4.05 X 3.30 |
|------------|-------------|
| Bathroom1  | 2.75 X 1.80 |
| Bedroom2   | 3.85 X 4.20 |
| Bathroom2  | 2.30 X 1.85 |
| Staincase  | 2.95 X 2.95 |
| Terrace1   | 3.55 X 0.90 |
| Living     | 3.75 X 3.25 |
| Bedroom3   | 3.75 X 3.50 |
| M.Bedroom  | 3.60 X 3.95 |
| Dressing   | 2.30 X 2.35 |
| M.Bathroom | 2.30 X 1.65 |
| Terrace2   | 3.40 X 1.00 |

## Roof Floor

### SPACES & DIMENSIONS

Living Room 5,00 X 4,10 Staircase 3,00 X 2,90 Tollet 2,20 X 1,10