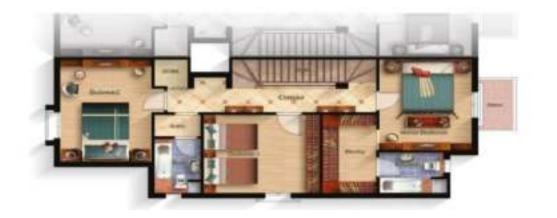

# First Floor

### SPACES & DIMENSIONS

| Тегтасе     | 2.65 X 1.35 |
|-------------|-------------|
| M.Bedroom   | 3.65 X 4.00 |
| Bedroom1    | 3,60 X 4.00 |
| Living Room | 3.60 X 3.60 |
| Bathroom    | 1.75 X 2.30 |
| Dressing    | 1.80 X 1.70 |
| Bathroom    | 1.80 X 1.90 |
| Bathroom    | 1.80 X 1.65 |
| Bedroom2    | 3.65 X 3.80 |
| Bedroom3    | 3.60 X 4.25 |
| Terrace     | 2.45 X 1.05 |