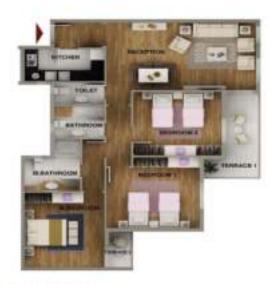

## iApartment PARK EDITION | TOTAL AREA 145 SQUARE METERS

### SPACES & DIMENSIONS

CL

CR

Kitchen Toilet Terrace1 Terrace2 Reception Master Bedroom M. Bathroom Bedroom1

Bathroom

2.25 X 2.00 2.25 X 2.60 1.85 X 1.80 2.55 X 4.60 1.10 X 1.00 6.75 X 3.80 3.60 X 4.30

3.60 X 4.30 2.35 X 1.80 4.20 X 3.70

Bedroom2 4.00 X 3.50