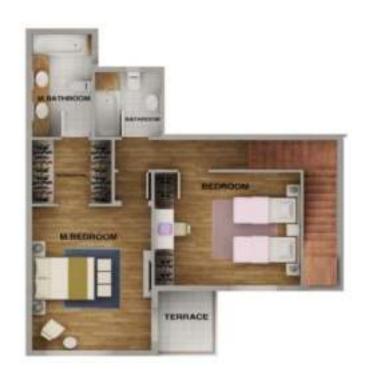

# **iVilla PARK EDITION GARDEN CORNER** | TOTAL AREA 230 SQUARE METERS

### **GROUND FLOOR SPACES & DIMENSIONS**

 Kitchen
 3.40 X 3.60

 Toilet
 2.30 X 1.50

 Reception&Dining
 6.20 X 7.80

 Terrace
 4.20 X 1.35

### FIRST FLOOR SPACES & DIMENSIONS

| Bedroom1  | 3.65 X 4.55 |
|-----------|-------------|
| Bedroom2  | 3.40 X 4.40 |
| Bathroom  | 2.50 X 1.80 |
| Dressing  | 3.65 X 2.10 |
| M.Bedroom | 4.20 X 5.15 |
| Bathroom  | 1.90 X 2.55 |
| Store     | 1.25 X 1.00 |