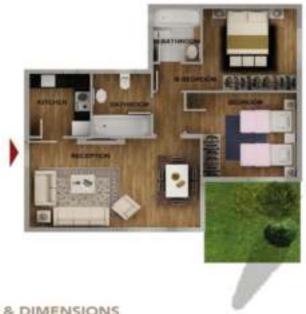

# iApartment PARK EDITION | TOTAL AREA 100 SQUARE METERS

#### SPACES & DIMENSIONS

Reception 6.20 X 3.70
Bedroom 3.40 X 3.40
M.Bedroom 3.40 X 3.50
Kitchen 2.50 X 2.60
Bethroom 1.70 X 2.20
Toilet 1.80 X 2.60

AG4