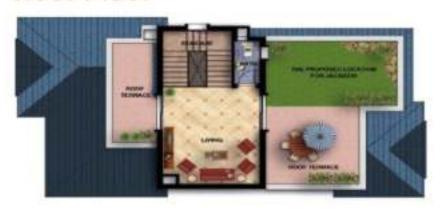

## Roof Floor

### SPACES & DIMENSIONS

Living Room 5,00 X 4,10 Staircase 3,00 X 2,90 Tollet 2,20 X 1,10