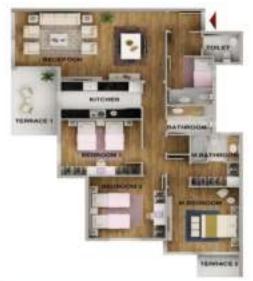

# iApartment PARK EDITION | TOTAL AREA 125 SQUARE METERS

#### SPACES & DIMENSIONS

Reception 6.00 X 4.15 M.Bedroom 3.60 X 3.50 M.Bathroom 2.40 × 1.65 Bedroom1 3.60 X 3.50 3.60 X 3.45 Bedroom2 2.00 X 2.35 Kitchen 2.00 X 3.55 Terrace Bathroom 2.00 X 1.70

AG3