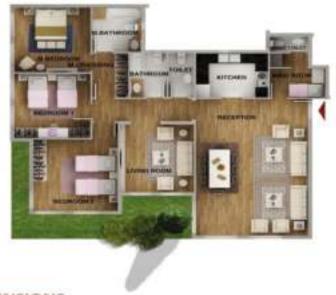

# iApartment PARK EDITION | TOTAL AREA 100 SQUARE METERS

#### SPACES & DIMENSIONS

Reception 6.20 X 3.70
Bedroom 3.40 X 3.40
M.Bedroom 3.40 X 3.50
Kitchen 2.50 X 2.60
Bethroom 1.70 X 2.20
Toilet 1.80 X 2.60

AG4