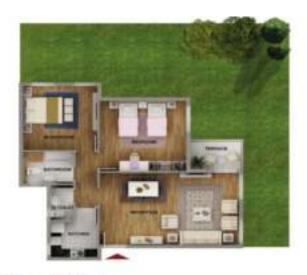

# iApartment PARK EDITION | TOTAL AREA 100 SQUARE METERS

#### SPACES & DIMENSIONS

Reception 6.20 X 3.70
Bedroom 3.40 X 3.40
M.Bedroom 3.40 X 3.50
Kitchen 2.50 X 2.60
Bethroom 1.70 X 2.20
Toilet 1.80 X 2.60

AG4