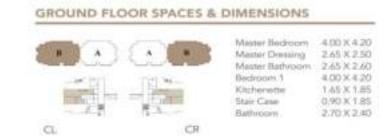

### **GROUND FLOOR SPACES & DIMENSIONS**

| CR CR | Living Room<br>Master Bedroom<br>Master Dressing<br>Master Bathroom<br>Bedroom 1<br>Bedroom 2<br>Stair Case<br>Bathroom<br>Temoort | 3.10 X 2.50<br>5.05 X 3.40<br>2.05 X 2.10<br>1.80 X 2.90<br>3.55 X 3.60<br>3.50 X 4.50<br>2.70 X 3.60<br>2.75 X 2.60<br>1.50 X 3.60 |
|-------|------------------------------------------------------------------------------------------------------------------------------------|-------------------------------------------------------------------------------------------------------------------------------------|
|       | Terraca2                                                                                                                           | 3.70 X 1.15                                                                                                                         |
|       |                                                                                                                                    |                                                                                                                                     |