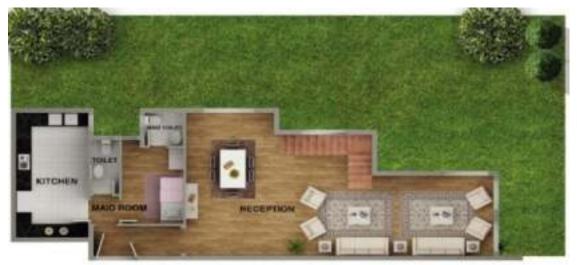

# iApartment PARK EDITION | TOTAL AREA 105 SQUARE METERS

2.45 X 1.80 2.25 X 2.00

1.10 X 2.00

2.55 X 1.70

6.75 X 4.10

3.60 X 3.65

4.20 X 4.00

Kitchen Toilet

Terrace

Reception

Bedroom

Master Bedroom

#### SPACES & DIMENSIONS

AG1