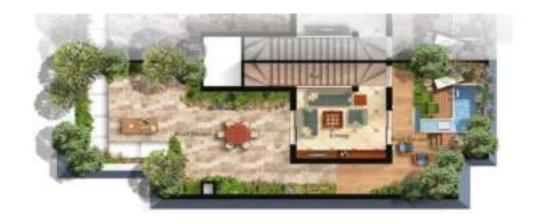

## Ground Floor

### SPACES & DIMENSIONS

| Entrance  | 2.75 X 8.80 |
|-----------|-------------|
| Maid Room | 2.60 X 2.90 |
|           | 1.55 X 1.00 |
| Toilet    | 1.55 X 1.15 |
| Kitchen   | 5.55 X 3.80 |
| Reception | 7.45 X 9.50 |
| Terrace   | 3.90 X 3.40 |
| Staircage | 3.85 X 2.95 |

## First Floor

#### **SPACES & DIMENSIONS**

| Bedroom1   | 4.05 X 3.30 |
|------------|-------------|
| Bathroom1  | 2.75 X 1.80 |
| Bedroom2   | 3.85 X 4.20 |
| Bathroom2  | 2.30 X 1.85 |
| Staincase  | 2.95 X 2.95 |
| Terrace1   | 3.55 X 0.90 |
| Living     | 3.75 X 3.25 |
| Bedroom3   | 3.75 X 3.50 |
| M.Bedroom  | 3.60 X 3.95 |
| Dressing   | 2.30 X 2.35 |
| M.Bathroom | 2.30 X 1.65 |
| Terrace2   | 3.40 X 1.00 |

## Roof Floor

### SPACES & DIMENSIONS

Living Room 5,00 X 4,10 Staircase 3,00 X 2,90 Tollet 2,20 X 1,10