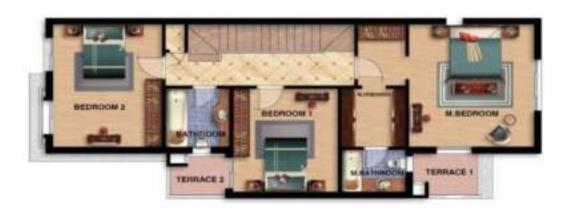

# First Floor

### SPACES & DIMENSIONS

| Тегтасе     | 2.65 X 1.35 |
|-------------|-------------|
| M.Bedroom   | 3.65 X 4.00 |
| Bedroom1    | 3,60 X 4.00 |
| Living Room | 3.60 X 3.60 |
| Bathroom    | 1.75 X 2.30 |
| Dressing    | 1.80 X 1.70 |
| Bathroom    | 1.80 X 1.90 |
| Bathroom    | 1.80 X 1.65 |
| Bedroom2    | 3.65 X 3.80 |
| Bedroom3    | 3.60 X 4.25 |
| Terrace     | 2.45 X 1.05 |