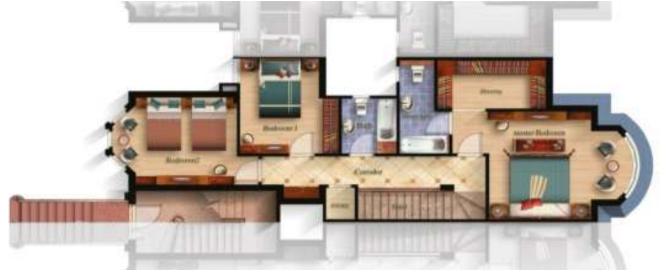

## First Floor

#### **SPACES & DIMENSIONS**

| Bedroom1   | 4.05 X 3.30 |
|------------|-------------|
| Bathroom1  | 2.75 X 1.80 |
| Bedroom2   | 3.85 X 4.20 |
| Bathroom2  | 2.30 X 1.85 |
| Staincase  | 2.95 X 2.95 |
| Terrace1   | 3.55 X 0.90 |
| Living     | 3.75 X 3.25 |
| Bedroom3   | 3.75 X 3.50 |
| M.Bedroom  | 3.60 X 3.95 |
| Dressing   | 2.30 X 2.35 |
| M.Bathroom | 2.30 X 1.65 |
| Terrace2   | 3.40 X 1.00 |