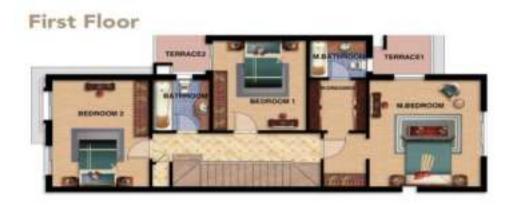

## First Floor

#### **SPACES & DIMENSIONS**

| Bedroom1   | 4.05 X 3.30 |
|------------|-------------|
| Bathroom1  | 2.75 X 1.80 |
| Bedroom2   | 3.85 X 4.20 |
| Bathroom2  | 2.30 X 1.85 |
| Staincase  | 2.95 X 2.95 |
| Terrace1   | 3.55 X 0.90 |
| Living     | 3.75 X 3.25 |
| Bedroom3   | 3.75 X 3.50 |
| M.Bedroom  | 3.60 X 3.95 |
| Dressing   | 2.30 X 2.35 |
| M.Bathroom | 2.30 X 1.65 |
| Terrace2   | 3.40 X 1.00 |