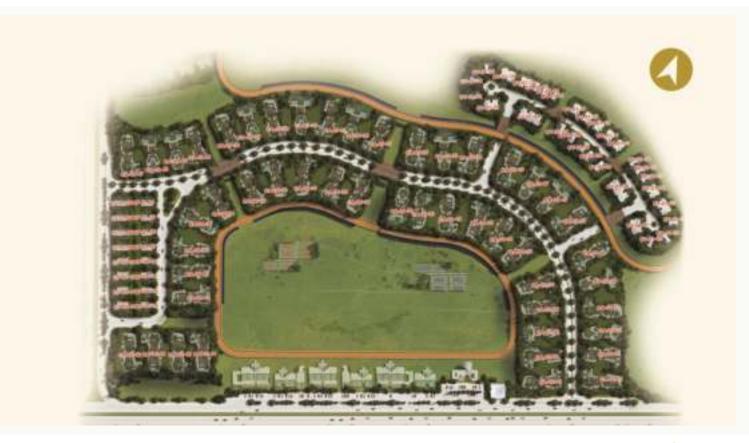

# **ICITY CONCEPT**

All iCity's parks are themed and each is different, meeting every resident's needs and allowing them to design a rewarding lifestyle that is uniquely theirs.

iCity where parks beautify your everyday life

#### Club Park

(84 Feddan) the most active park for those who practice sports, it features excellent sports facilities & academies

#### **Mountain Park**

A naturally elevated land area that offers views from an altitude (40 meters high views overlooking spacious greeneries)

## **Royal Park**

(50 Feddan) a classic European design that brings a Parisian feel to iCity.

#### The Creek

**(64 Feddan)** a natural environment with spacious green area & waterways built as an ideal setting for meditation & mind clearance.

#### **Central Park**

Perfect location for family gatherings & kids to play. It includes a vast area of open spaces as well as shaded structures, it is a main point of attraction for outdoor fun