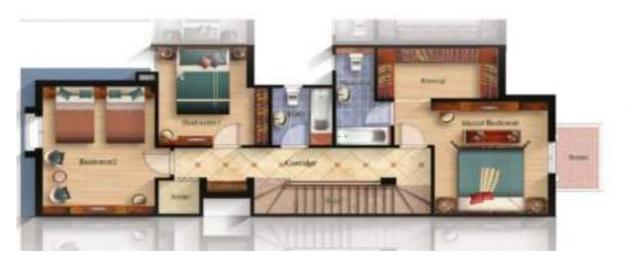

# First Floor

### SPACES & DIMENSIONS

| Тегтасе     | 2.65 X 1.35 |
|-------------|-------------|
| M.Bedroom   | 3.65 X 4.00 |
| Bedroom1    | 3,60 X 4.00 |
| Living Room | 3.60 X 3.60 |
| Bathroom    | 1.75 X 2.30 |
| Dressing    | 1.80 X 1.70 |
| Bathroom    | 1.80 X 1.90 |
| Bathroom    | 1.80 X 1.65 |
| Bedroom2    | 3.65 X 3.80 |
| Bedroom3    | 3.60 X 4.25 |
| Terrace     | 2.45 X 1.05 |

# Roof Floor

### SPACES & DIMENSIONS

Living Room Bathroom 4.00 X 4.40 1.20 X 1.55