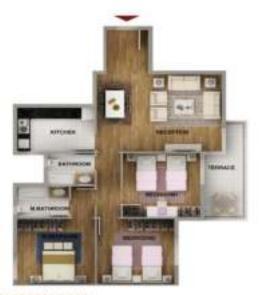

# iApartment PARK EDITION | TOTAL AREA 110 SQUARE METERS

### SPACES & DIMENSIONS

Bathroom 2.45 X 1.90
Kitchen 2.25 X 2.20
Toilet 1.10 X 1.80
Terrace 1.80 X 2.40
Reception 6.75 X 3.95
Master Bedroom 3.60 X 4.00
Bedroom 4.20 X 4.40

BG<sub>1</sub>