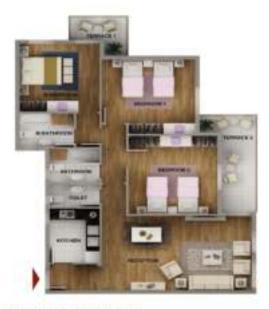

om I 3.60 X 3.50 Bedroom2 3.60 X 3.50 Bathroom 2.00 X 1.70 Kitchen 3.20 X 2.35 2.00 X 3.55 Тептасе

AR-AL A43



# **SUN ROOF 3 BEDROOMS** | TOTAL AREA 145 SQUARE METERS



### SPACES & DIMENSIONS









Kütsben

Bedroom 1

Beeksom2

Toilet

Bathroom 2.25 X 2.00 2.25 X 2.60 1.50 X 1.80 Tarrace? 2.55 × 4.90 3.50 X 1.60 Terrace2 5.75 X 3.80 Receptors Misster Bedroom 3.60 X 3.65 M.Bathroom 2.35 X 1.60

4.00 X 3.80

4.20 X 3.60

**AR-AL A42** 



# **SUN ROOF 3 BEDROOMS** | TOTAL AREA 150 SQUARE METERS





Reception 4.00 X 6.55 M.Bedroom 4.00 X 3.50 M.Bathroomm 2.00 X 2.30 Bedroom1 3.80 X 4.00 Bedroom2 3.80 X 4.00 Bathroom 1.80 X 2.30 Kitchen 2.20 X 4.00 Terrace1 4.90 X 2.80 Terrace2 1.50 X 1.10 Toilet 1.30 X 2.30

**AR-AL A41** 



# **SUN ROOF 3 BEDROOMS** | TOTAL AREA 155 SQUARE METERS



### SPACES & DIMENSIONS







2.25 × 1.20 Bedroumn Kitchen 2.25 × 2.90 Toout 2.25 X 1.20 2.60 X 2.10 Terrace 1 2.55 × 5.20 Terrace 2 6.75 X 4.00 Reception 3.60 X 3.65 Master Backsonn M.Bathroom 2.25 X 1.80 4.20 X 4.00 Begroom !-4.00 X 4.20

Bedroom2

**CR-CL A41** 



# THANK YOU