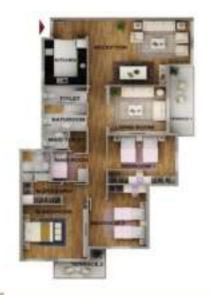

#### SPACES & DIMENSIONS

Reception 6.20 X 3.70
Bedroom 3.40 X 3.40
M.Bedroom 3.40 X 3.50
Kitchen 2.50 X 2.60
Bethroom 1.70 X 2.20
Toilet 1.80 X 2.60

AG4

AG1

Reception 4.30 X 8.05 M.Bedroom 3.60 X 3.80 Bedroom1 3.60 X 3.80 Bedroom2 4.00 X 4.20 M.Dressing 1.70 X 2.60 Living Room 3.50 X 4.00 Kitchen 3.30 X 2.60
Toilet 1.20 X 2.60
M.bathroom 2.30 X 2.60
Bathroom 1.70 X 2.60
Maid Room 3.05 X 2.60
Maid Toilet 1.80 X 0.90

AG2

1

AR.

 Reception
 6.20 × 3.70

 Bedroom
 3.40 × 3.40

 M. Bedroom
 3.40 × 3.50

 Kitchen
 2.50 × 2.60

 Terrace
 2.80 × 3.30

 Bathroom
 1.70 × 2.20

 Toilet
 1.80 × 2.60

Reception 6.00 X 4.15 M.Bedroom 3.60 X 3.45 M.Bathroom 2.40 X 1.65 Bedroom1 3.60 X 3.50 Bedroom2 3,60 X 3,50 Terrace 2.00 X 3.55 3.20 X 2.35 Kitchen. Bathroom 2.00 × 1.70