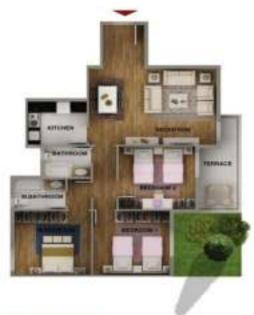

# iApartment PARK EDITION | TOTAL AREA 100 SQUARE METERS

#### SPACES & DIMENSIONS

Reception 6.20 X 3.70
Bedroom 3.40 X 3.40
M.Bedroom 3.40 X 3.50
Kitchen 2.50 X 2.60
Bethroom 1.70 X 2.20
Toilet 1.80 X 2.60

AG4