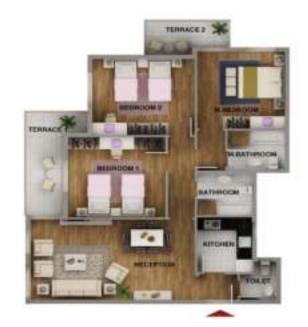

# iApartment PARK EDITION | TOTAL AREA 100 SQUARE METERS

#### SPACES & DIMENSIONS

Reception 6.20 X 3.70
Bedroom 3.40 X 3.40
M.Bedroom 3.40 X 3.50
Kitchen 2.50 X 2.60
Bethroom 1.70 X 2.20
Toilet 1.80 X 2.60

AG4