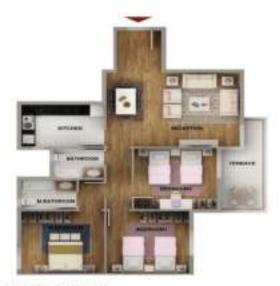

# iApartment PARK EDITION | TOTAL AREA 100 SQUARE METERS

#### SPACES & DIMENSIONS

Reception 6.20 X 3.70
Bedroom 3.40 X 3.40
M.Bedroom 3.40 X 3.50
Kitchen 2.50 X 2.60
Bethroom 1.70 X 2.20
Toilet 1.80 X 2.60

AG4