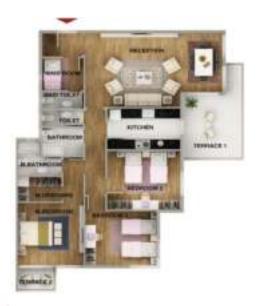

# iApartment PARK EDITION | TOTAL AREA 100 SQUARE METERS

#### SPACES & DIMENSIONS

Reception 6.20 X 3.70
Bedroom 3.40 X 3.40
M.Bedroom 3.40 X 3.50
Kitchen 2.50 X 2.60
Bethroom 1.70 X 2.20
Toilet 1.80 X 2.60

AG4