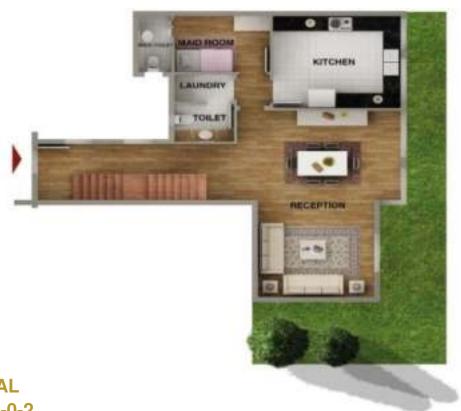

AG1

Reception 4.30 X 8.05 M.Bedroom 3.60 X 3.80 Bedroom1 3.60 X 3.80 Bedroom2 4.00 X 4.20 M.Dressing 1.70 X 2.60 Living Room 3.50 X 4.00 Kitchen 3.30 X 2.60
Toilet 1.20 X 2.60
M.bathroom 2.30 X 2.60
Bathroom 1.70 X 2.60
Maid Room 3.05 X 2.60
Maid Toilet 1.80 X 0.90