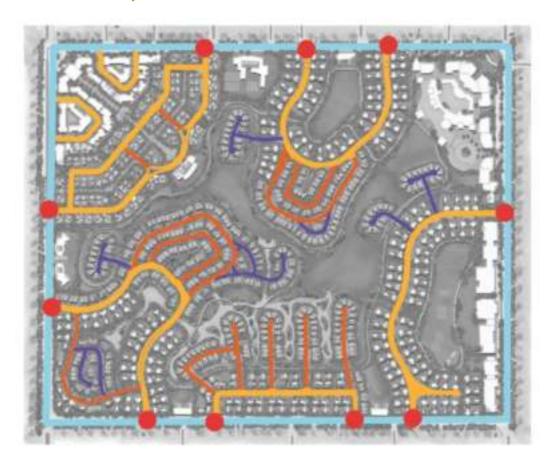

## **ONLY IN ICITY**

INTERSECTIONS
SQAURES

**TRAFFIC** 

# **ICITY CONCEPT | CONNECTIVITY**

The internal made have three main widths depending on what it pervec in it's hierarchy. The LIZ meter road it the main road where the 12 meter road branches from Other toods serving less houses area the 15 meter road which similarly toranches from the 18 meter-road. The noter-road proplets around the whole project tying it all together ( where some continental areas use part of it).