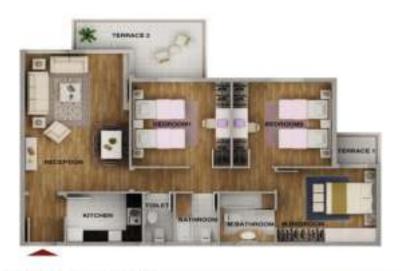

# iApartment PARK EDITION | TOTAL AREA 100 SQUARE METERS

#### SPACES & DIMENSIONS

Reception 6.20 X 3.70
Bedroom 3.40 X 3.40
M.Bedroom 3.40 X 3.50
Kitchen 2.50 X 2.60
Bethroom 1.70 X 2.20
Toilet 1.80 X 2.60

AG4