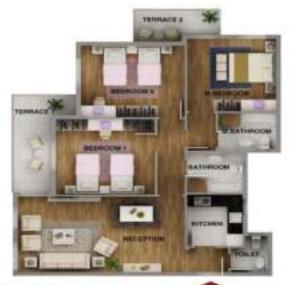

# iApartment PARK EDITION | TOTAL AREA 100 SQUARE METERS

#### SPACES & DIMENSIONS

Reception 6.20 X 3.70
Bedroom 3.40 X 3.40
M.Bedroom 3.40 X 3.50
Kitchen 2.50 X 2.60
Bethroom 1.70 X 2.20
Toilet 1.80 X 2.60

AG4