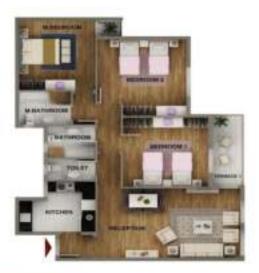

# iApartment i3 | TOTAL AREA 145 SQUARE METERS

### SPACES & DIMENSIONS

| Bathroom       | 2.25 × 2.20 |
|----------------|-------------|
| Kitchen        | 2.25 X 2.60 |
| Tollet         | 1.50 X 1.80 |
| Terrace 1      | 2.55 X 4.90 |
| Terrace2       | 3.50 X 1.60 |
| Reception      | 6.75 X 3.80 |
| Master Bedroom | 3.60 X 3.65 |
| M.Bathroom     | 2.35 X 1.80 |
| Bedroom1       | 4.00 X 3.80 |
| Bedroom2       | 4.20 × 3.60 |