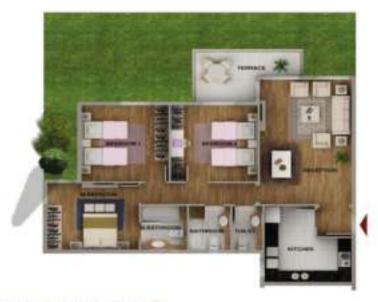

# iApartment PARK EDITION | TOTAL AREA 125 SQUARE METERS

#### SPACES & DIMENSIONS

Reception 6.00 X 4.15 M.Bedroom 3.60 X 3.50 M.Bathroom 2.40 × 1.65 Bedroom1 3.60 X 3.50 3.60 X 3.45 Bedroom2 2.00 X 2.35 Kitchen 2.00 X 3.55 Terrace Bathroom 2.00 X 1.70

AG3