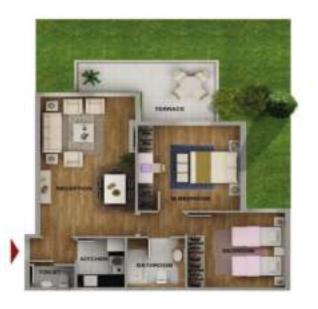

# iApartment PARK EDITION | TOTAL AREA 100 SQUARE METERS

#### SPACES & DIMENSIONS

Reception 6.20 X 3.70
Bedroom 3.40 X 3.40
M.Bedroom 3.40 X 3.50
Kitchen 2.50 X 2.60
Bethroom 1.70 X 2.20
Toilet 1.80 X 2.60

AG4